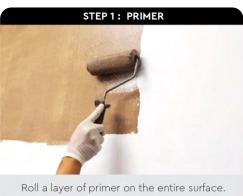

# APPLICATION TECHNIQUE

Preparation: - Cover the edges of surface that won't be painted by masking it with tape, paper or plastic.

- Clean up the wall surface to ensure it is free from dirt and dust.

Sand surface with sandpaper (600 grit) to ensure a smooth surface.