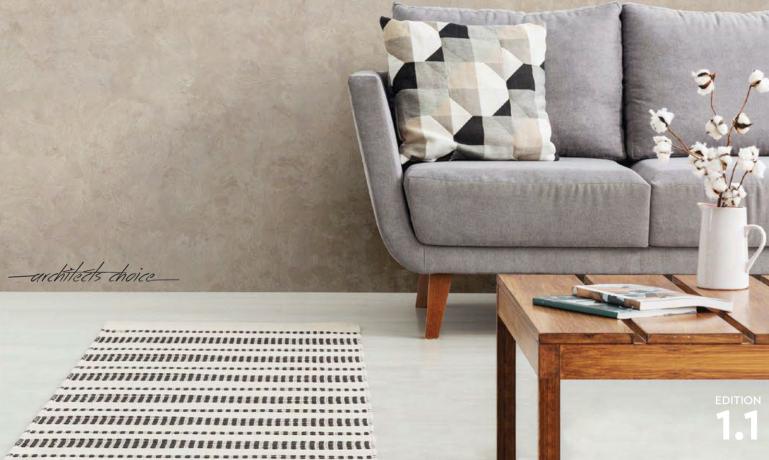

# Strato: SATION TEXTURE PAINTS

The Strato® Satin collection highlights an array of soft-hued silky colours, creating a creamy and pearly finish for a sophisticated and refined look. Pick from a range of light to dark pastel tones to match any kind of environment, whether it's a bedroom, café, or office space.

## "Soft-hued Silky Colours"

All colors shown are as close to the actual Strato® Satin colors as modern printing techniques permit, nonetheless, there are still color/tone differences.

We highly recommend seeing actual samples before ordering.