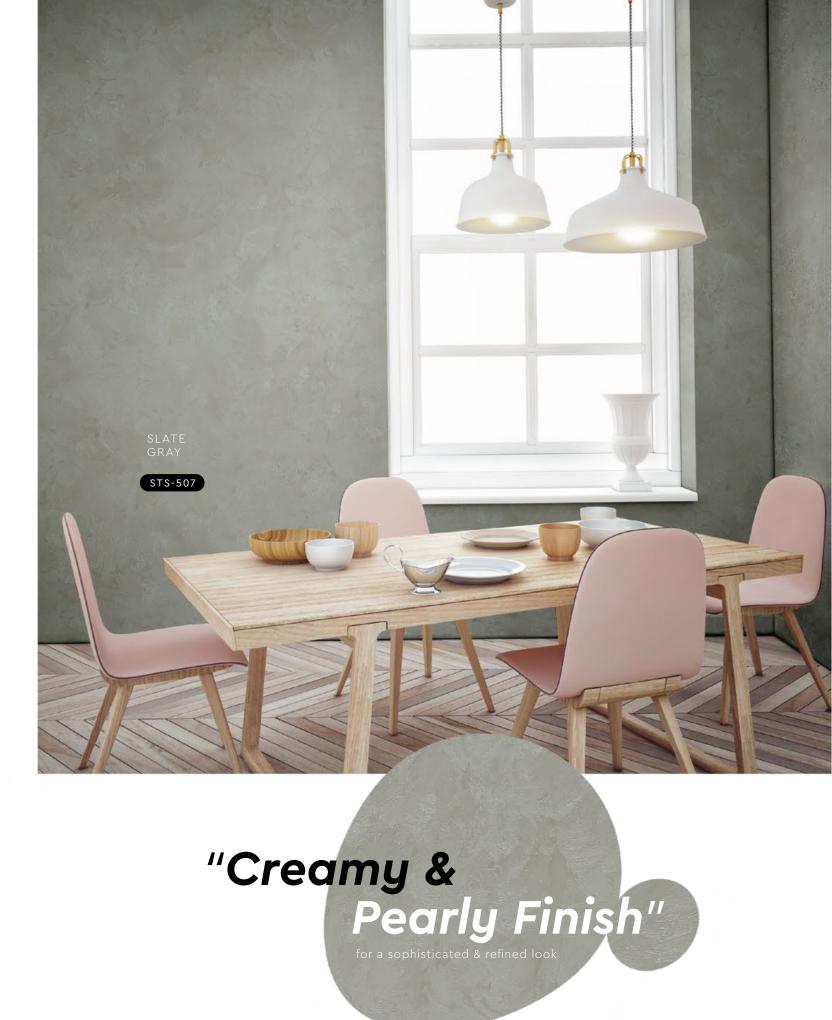

# Strato: SATION TEXTURE PAINTS

The Strato® Satin collection highlights an array of soft-hued silky colours, creating a creamy and pearly finish for a sophisticated and refined look. Pick from a range of light to dark pastel tones to match any kind of environment, whether it's a bedroom, café, or office space.

## "Soft-hued Silky Colours"

All colors shown are as close to the actual Strato® Satin colors as modern printing techniques permit, nonetheless, there are still color/tone differences.

We highly recommend seeing actual samples before ordering.