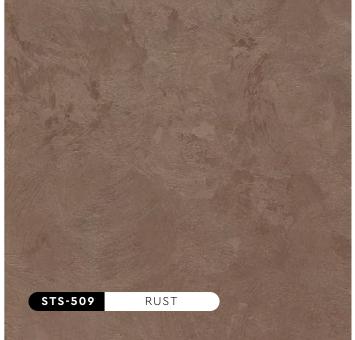

# Strato: SATION TEXTURE PAINTS

The Strato® Satin collection highlights an array of soft-hued silky colours, creating a creamy and pearly finish for a sophisticated and refined look. Pick from a range of light to dark pastel tones to match any kind of environment, whether it's a bedroom, café, or office space.

## "Soft-hued Silky Colours"

All colors shown are as close to the actual Strato® Satin colors as modern printing techniques permit, nonetheless, there are still color/tone differences.

We highly recommend seeing actual samples before ordering.