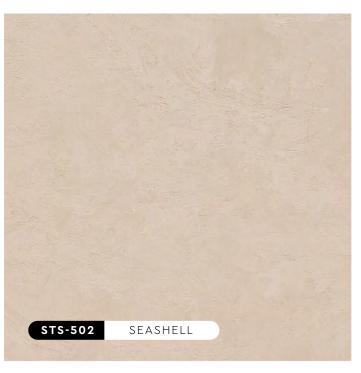

# Strato: SATION TEXTURE PAINTS

The Strato® Satin collection highlights an array of soft-hued silky colours, creating a creamy and pearly finish for a sophisticated and refined look. Pick from a range of light to dark pastel tones to match any kind of environment, whether it's a bedroom, café, or office space.

## "Soft-hued Silky Colours"

All colors shown are as close to the actual Strato® Satin colors as modern printing techniques permit, nonetheless, there are still color/tone differences.

We highly recommend seeing actual samples before ordering.