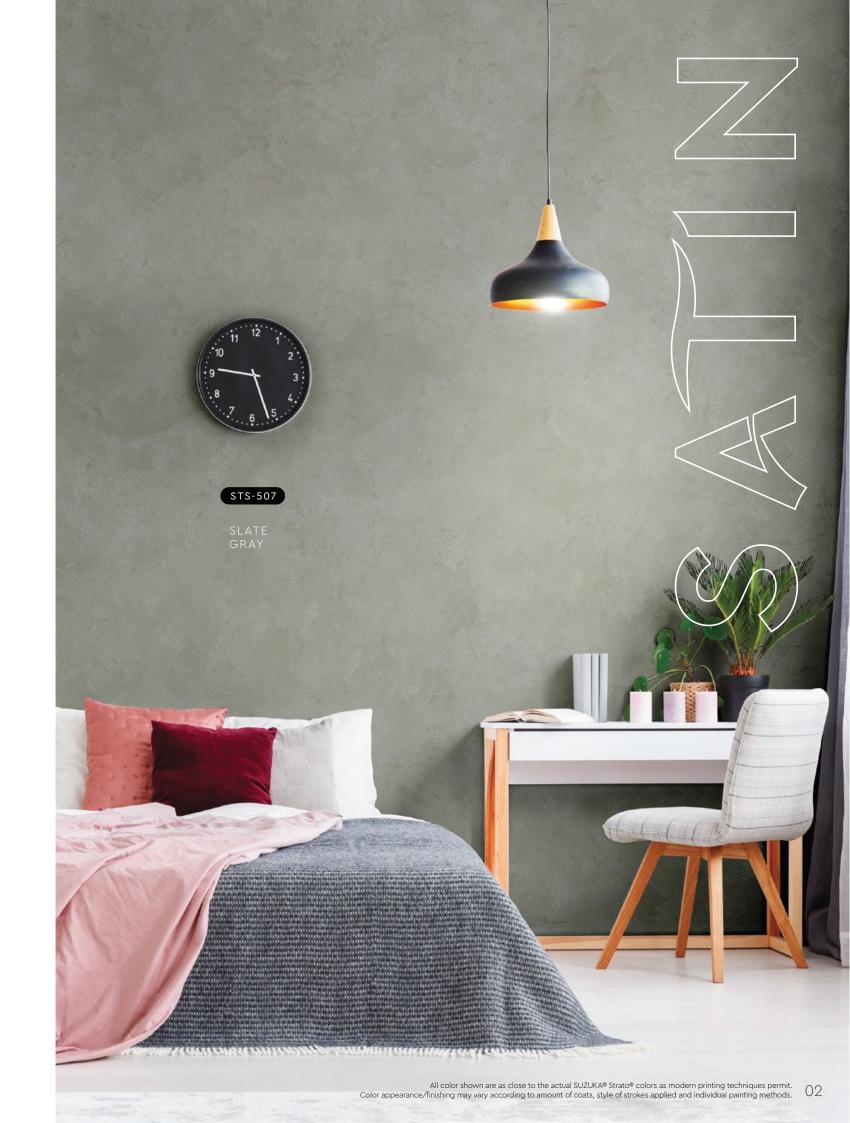

# Strato: SATION TEXTURE PAINTS

The Strato® Satin collection highlights an array of soft-hued silky colours, creating a creamy and pearly finish for a sophisticated and refined look. Pick from a range of light to dark pastel tones to match any kind of environment, whether it's a bedroom, café, or office space.

## "Soft-hued Silky Colours"

All colors shown are as close to the actual Strato® Satin colors as modern printing techniques permit, nonetheless, there are still color/tone differences.

We highly recommend seeing actual samples before ordering.