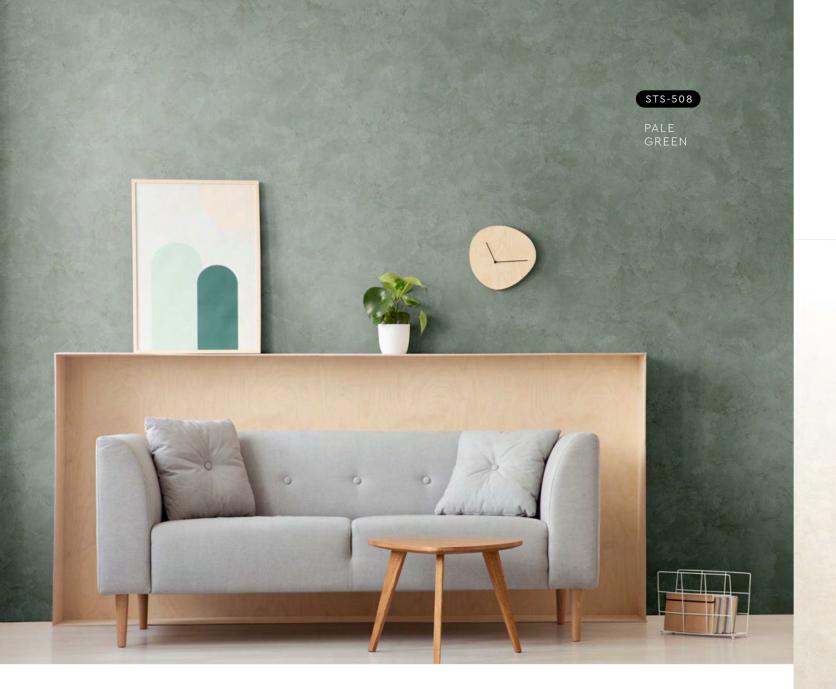

# Strato: SATION TEXTURE PAINTS

The Strato® Satin collection highlights an array of soft-hued silky colours, creating a creamy and pearly finish for a sophisticated and refined look. Pick from a range of light to dark pastel tones to match any kind of environment, whether it's a bedroom, café, or office space.

## "Soft-hued Silky Colours"

All colors shown are as close to the actual Strato® Satin colors as modern printing techniques permit, nonetheless, there are still color/tone differences.

We highly recommend seeing actual samples before ordering.