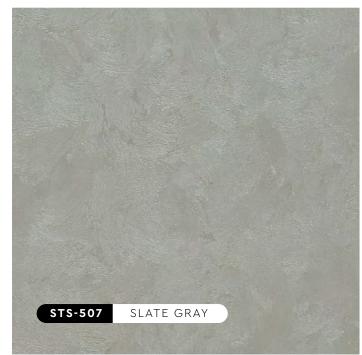

## "Soft-hued Silky Colours"

All colors shown are as close to the actual Strato® Satin colors as modern printing techniques permit, nonetheless, there are still color/tone differences.

We highly recommend seeing actual samples before ordering.