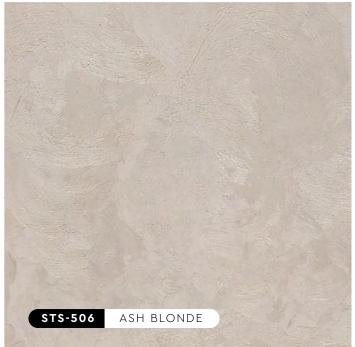

# Strato: SATION TEXTURE PAINTS

The Strato® Satin collection highlights an array of soft-hued silky colours, creating a creamy and pearly finish for a sophisticated and refined look. Pick from a range of light to dark pastel tones to match any kind of environment, whether it's a bedroom, café, or office space.

## "Soft-hued Silky Colours"

All colors shown are as close to the actual Strato® Satin colors as modern printing techniques permit, nonetheless, there are still color/tone differences.

We highly recommend seeing actual samples before ordering.