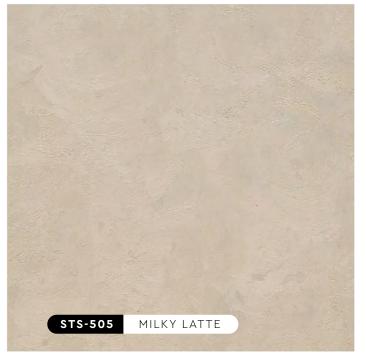

# Strato: SATION TEXTURE PAINTS

The Strato® Satin collection highlights an array of soft-hued silky colours, creating a creamy and pearly finish for a sophisticated and refined look. Pick from a range of light to dark pastel tones to match any kind of environment, whether it's a bedroom, café, or office space.

## "Soft-hued Silky Colours"

All colors shown are as close to the actual Strato® Satin colors as modern printing techniques permit, nonetheless, there are still color/tone differences.

We highly recommend seeing actual samples before ordering.