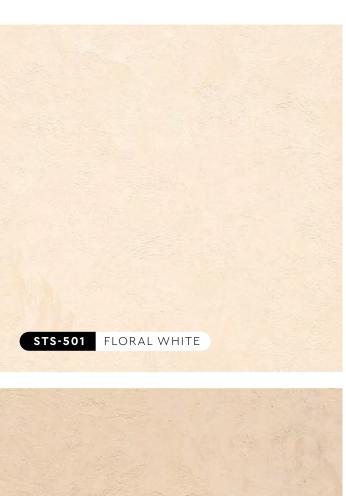

## "Soft-hued Silky Colours"

All colors shown are as close to the actual Strato® Satin colors as modern printing techniques permit, nonetheless, there are still color/tone differences.

We highly recommend seeing actual samples before ordering.