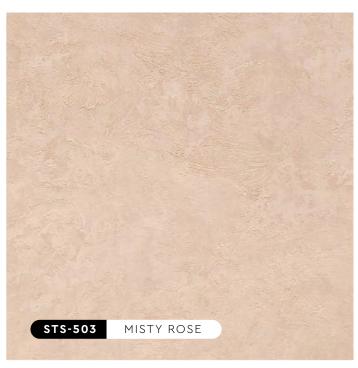

# Strato: SATION TEXTURE PAINTS

The Strato® Satin collection highlights an array of soft-hued silky colours, creating a creamy and pearly finish for a sophisticated and refined look. Pick from a range of light to dark pastel tones to match any kind of environment, whether it's a bedroom, café, or office space.

## "Soft-hued Silky Colours"

All colors shown are as close to the actual Strato® Satin colors as modern printing techniques permit, nonetheless, there are still color/tone differences.

We highly recommend seeing actual samples before ordering.