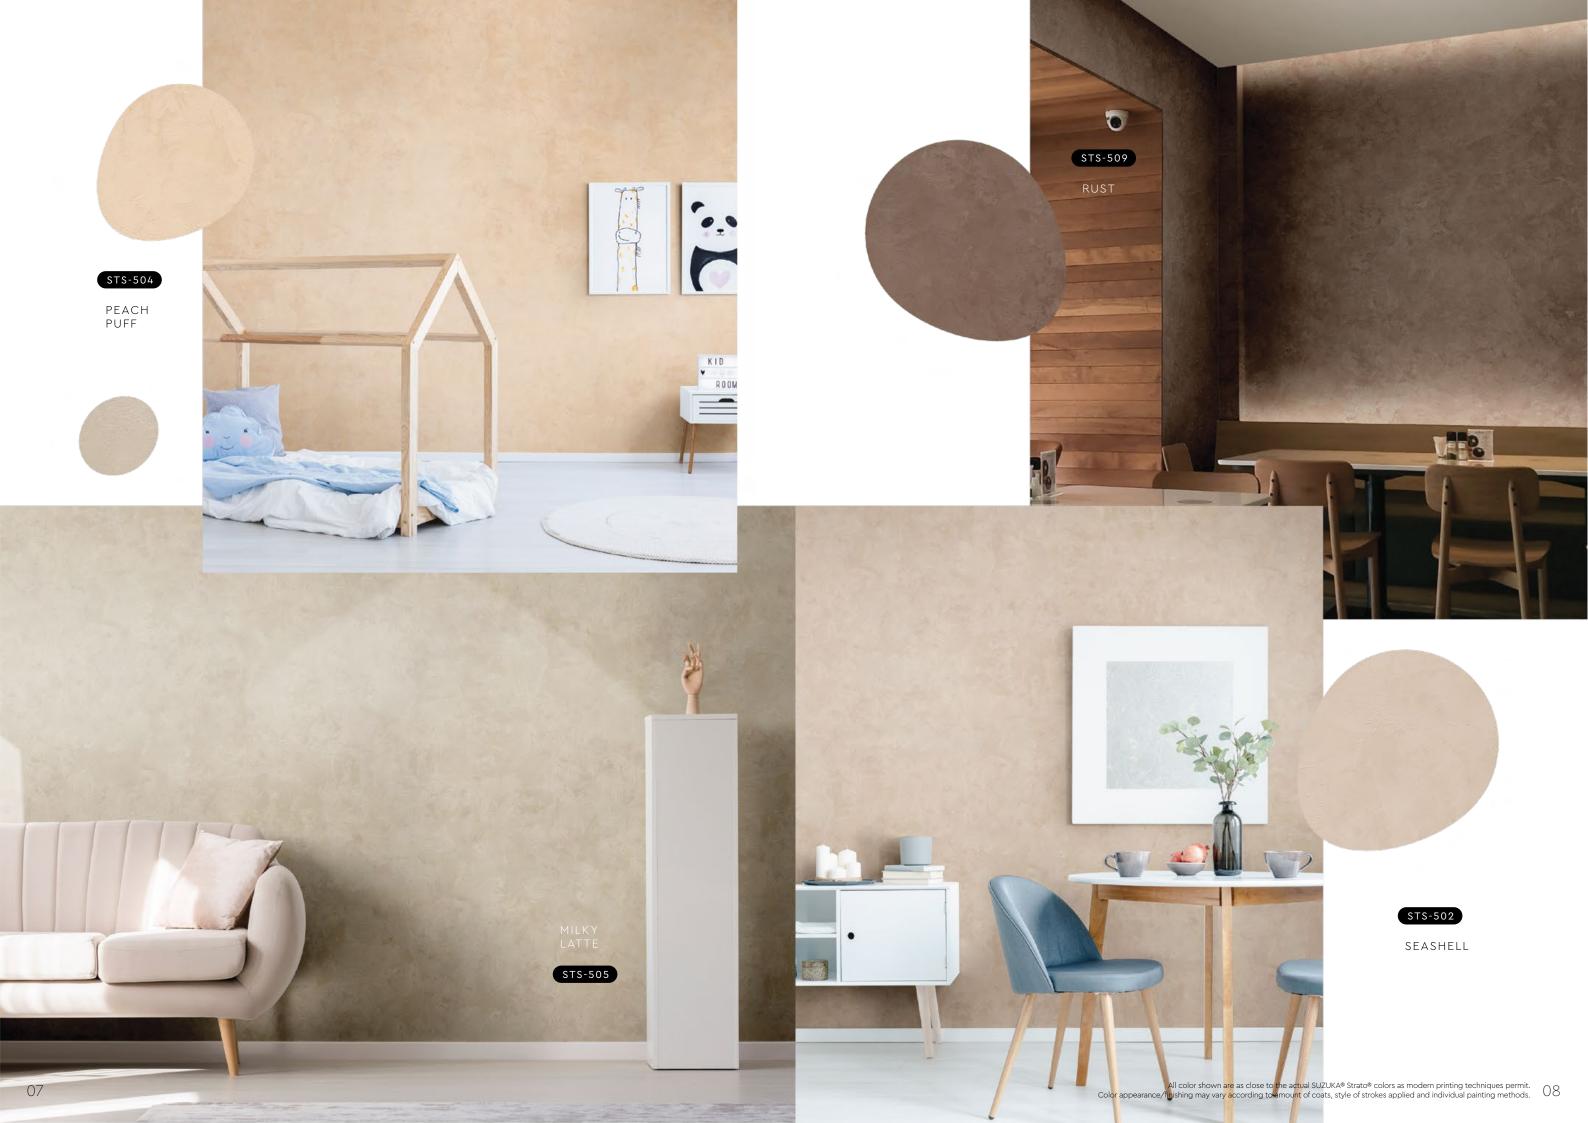

# Strato: SATION TEXTURE PAINTS

The Strato® Satin collection highlights an array of soft-hued silky colours, creating a creamy and pearly finish for a sophisticated and refined look. Pick from a range of light to dark pastel tones to match any kind of environment, whether it's a bedroom, café, or office space.

## "Soft-hued Silky Colours"

All colors shown are as close to the actual Strato® Satin colors as modern printing techniques permit, nonetheless, there are still color/tone differences.

We highly recommend seeing actual samples before ordering.