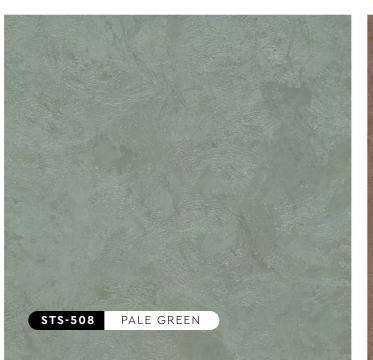

# Strato: SATION TEXTURE PAINTS

The Strato® Satin collection highlights an array of soft-hued silky colours, creating a creamy and pearly finish for a sophisticated and refined look. Pick from a range of light to dark pastel tones to match any kind of environment, whether it's a bedroom, café, or office space.

## "Soft-hued Silky Colours"

All colors shown are as close to the actual Strato® Satin colors as modern printing techniques permit, nonetheless, there are still color/tone differences.

We highly recommend seeing actual samples before ordering.