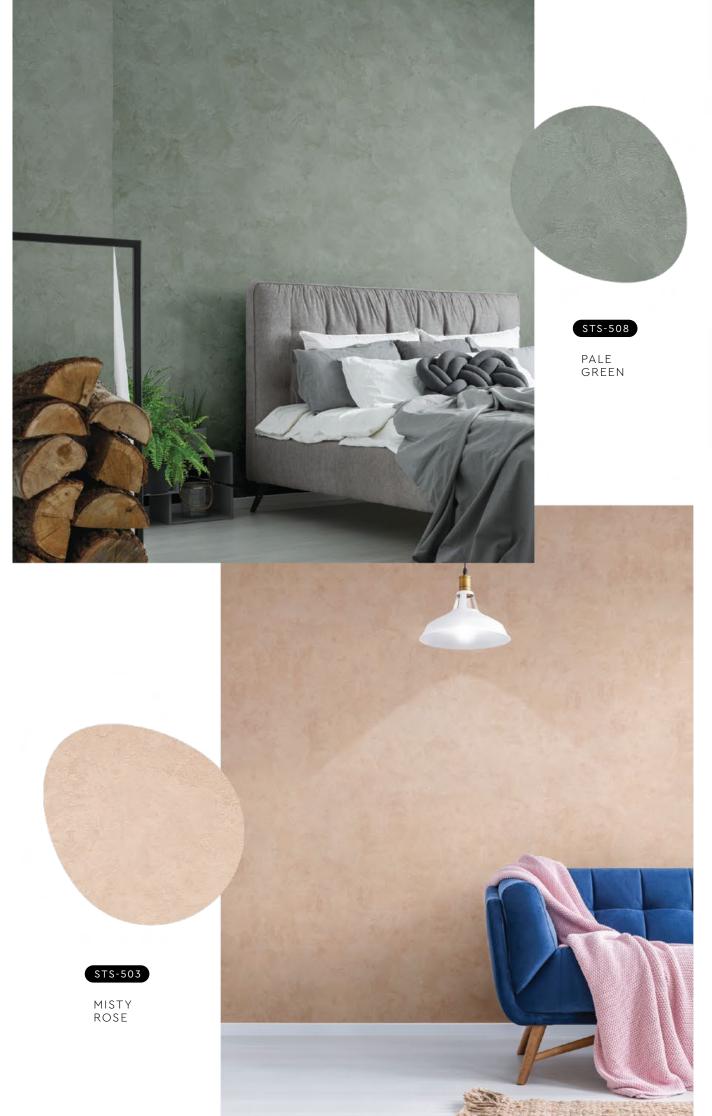

# Strato: SATION TEXTURE PAINTS

The Strato® Satin collection highlights an array of soft-hued silky colours, creating a creamy and pearly finish for a sophisticated and refined look. Pick from a range of light to dark pastel tones to match any kind of environment, whether it's a bedroom, café, or office space.

## "Soft-hued Silky Colours"

All colors shown are as close to the actual Strato® Satin colors as modern printing techniques permit, nonetheless, there are still color/tone differences.

We highly recommend seeing actual samples before ordering.