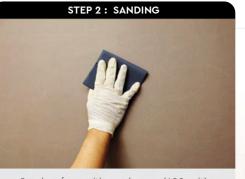

# APPLICATION TECHNIQUE

Preparation: - Cover the edges of surface that won't be painted by masking it with tape, paper or plastic.

- Clean up the wall surface to ensure it is free from dirt and dust.

Sand surface with sandpaper (600 grit) to ensure a smooth surface.