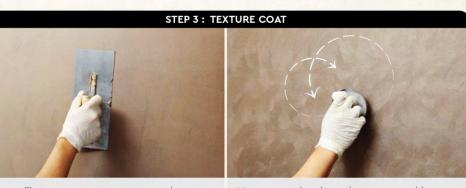

Next, use a piccolo tool to create swirl texture First, scrape texture coat evenly on the entire surface. effects by moving with random circular motion.

09