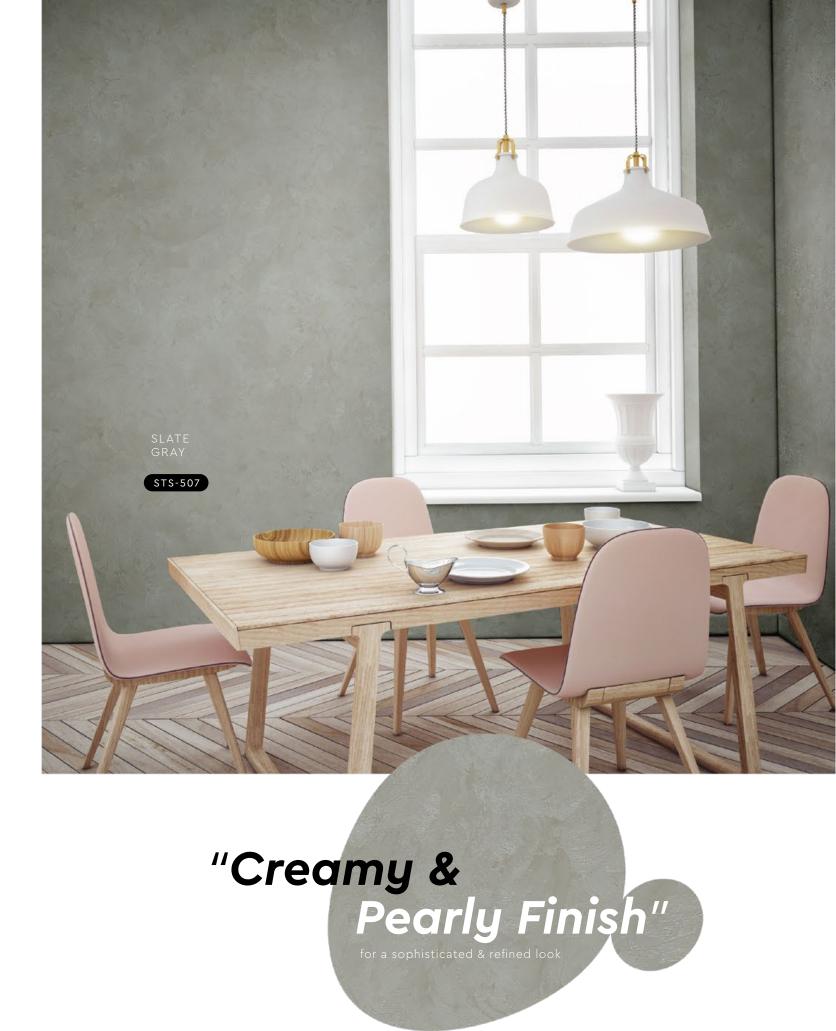

# Strato: SATION TEXTURE PAINTS

The Strato® Satin collection highlights an array of soft-hued silky colours, creating a creamy and pearly finish for a sophisticated and refined look. Pick from a range of light to dark pastel tones to match any kind of environment, whether it's a bedroom, café, or office space.

## "Soft-hued Silky Colours"

All colors shown are as close to the actual Strato® Satin colors as modern printing techniques permit, nonetheless, there are still color/tone differences.

We highly recommend seeing actual samples before ordering.