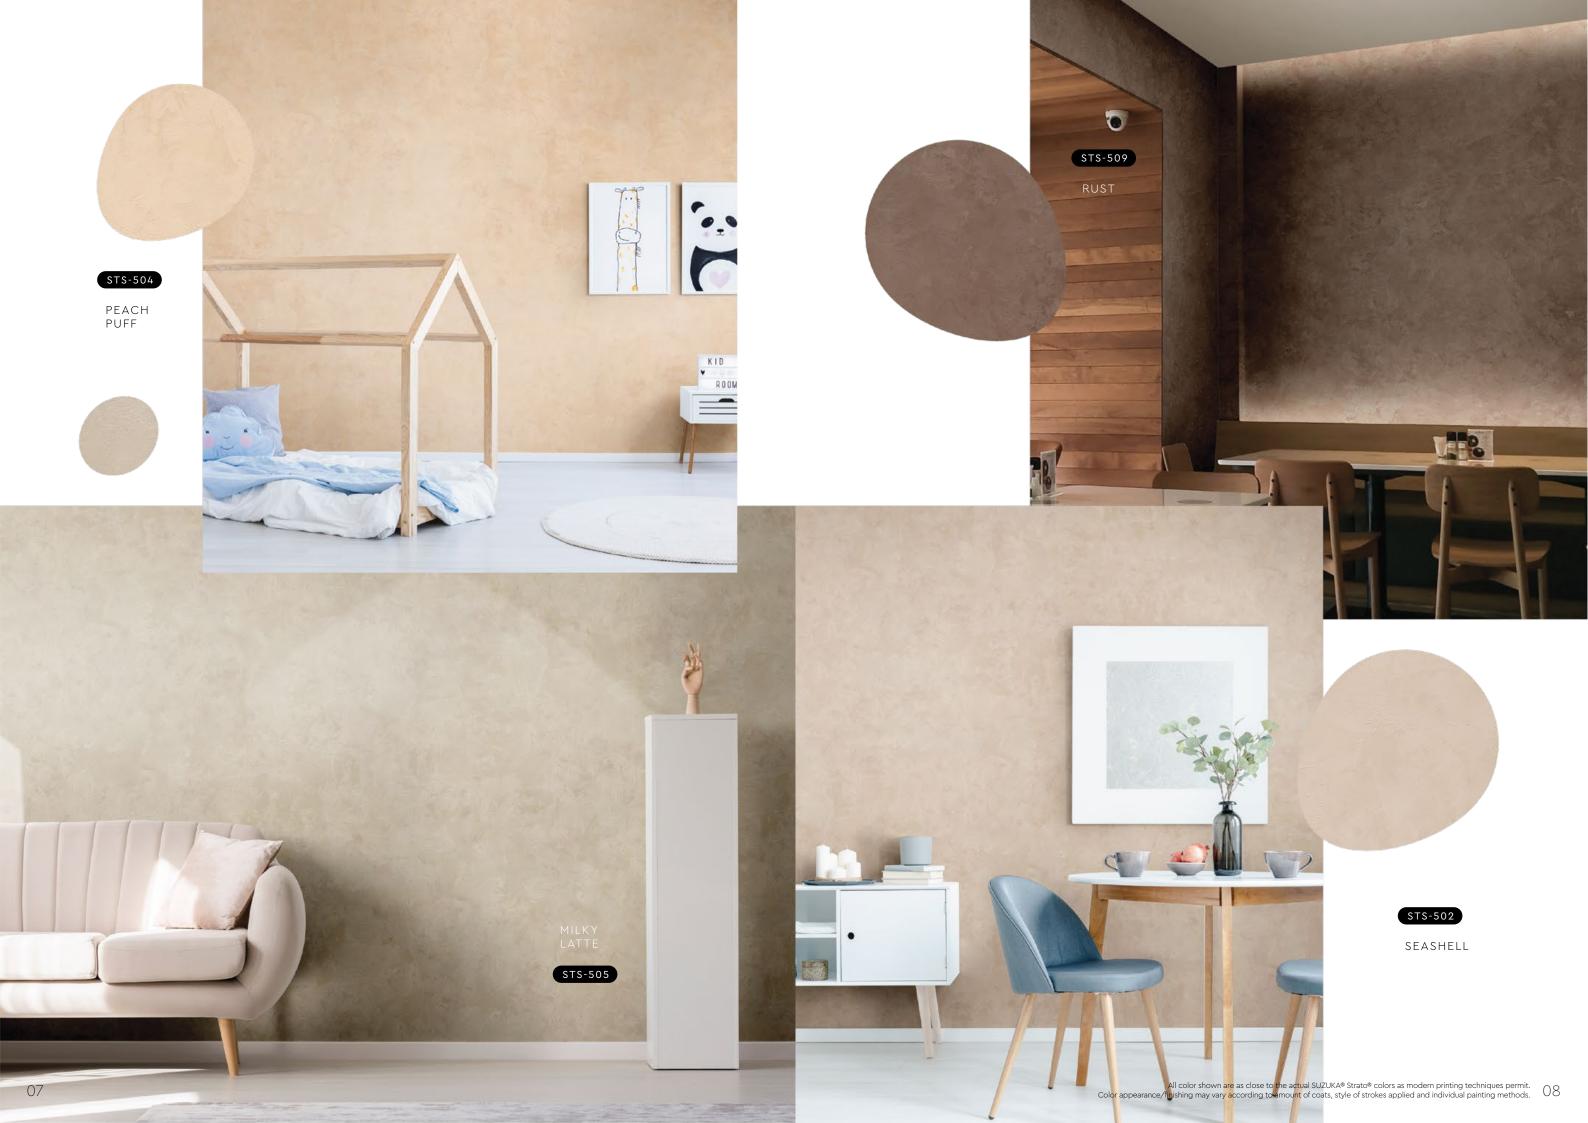

# Strato: SATION TEXTURE PAINTS

The Strato® Satin collection highlights an array of soft-hued silky colours, creating a creamy and pearly finish for a sophisticated and refined look. Pick from a range of light to dark pastel tones to match any kind of environment, whether it's a bedroom, café, or office space.

## "Soft-hued Silky Colours"

All colors shown are as close to the actual Strato® Satin colors as modern printing techniques permit, nonetheless, there are still color/tone differences.

We highly recommend seeing actual samples before ordering.