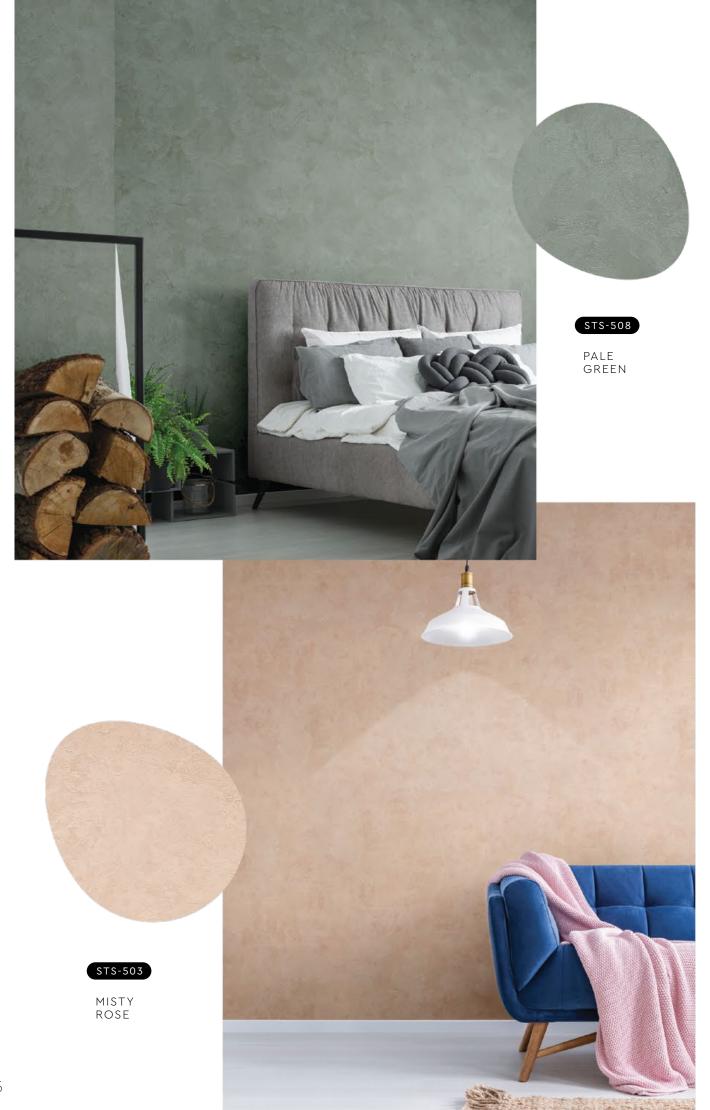

# Strato: SATION TEXTURE PAINTS

The Strato® Satin collection highlights an array of soft-hued silky colours, creating a creamy and pearly finish for a sophisticated and refined look. Pick from a range of light to dark pastel tones to match any kind of environment, whether it's a bedroom, café, or office space.

## "Soft-hued Silky Colours"

All colors shown are as close to the actual Strato® Satin colors as modern printing techniques permit, nonetheless, there are still color/tone differences.

We highly recommend seeing actual samples before ordering.