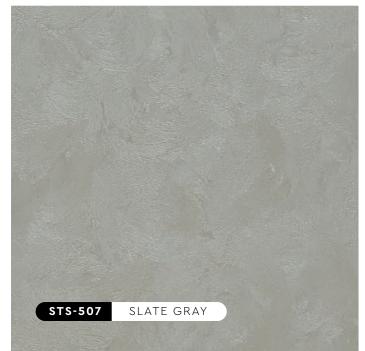

# Strato: SATION TEXTURE PAINTS

The Strato® Satin collection highlights an array of soft-hued silky colours, creating a creamy and pearly finish for a sophisticated and refined look. Pick from a range of light to dark pastel tones to match any kind of environment, whether it's a bedroom, café, or office space.

## "Soft-hued Silky Colours"

All colors shown are as close to the actual Strato® Satin colors as modern printing techniques permit, nonetheless, there are still color/tone differences.

We highly recommend seeing actual samples before ordering.