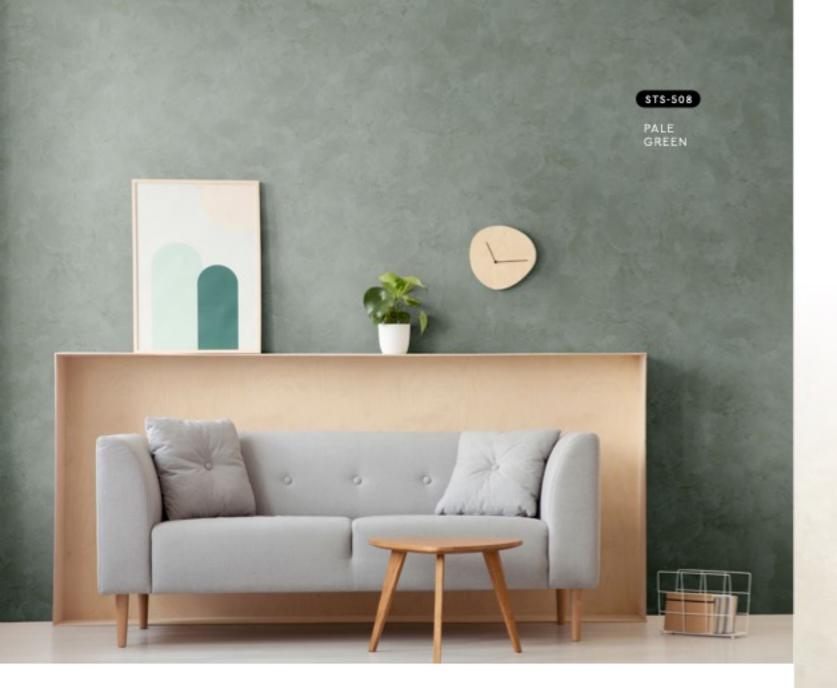

# Strato: SATION TEXTURE PAINTS

The Strato® Satin collection highlights an array of soft-hued silky colours, creating a creamy and pearly finish for a sophisticated and refined look. Pick from a range of light to dark pastel tones to match any kind of environment, whether it's a bedroom, café, or office space.

## "Soft-hued Silky Colours"

All colors shown are as close to the actual Strato® Satin colors as modern printing techniques permit, nonetheless, there are still color/tone differences.

We highly recommend seeing actual samples before ordering.