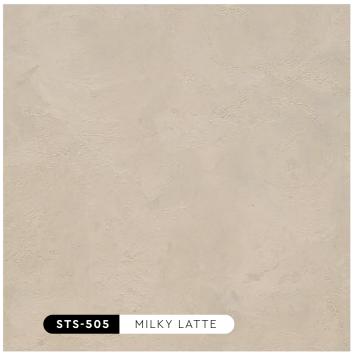

# Strato: SATION TEXTURE PAINTS

The Strato® Satin collection highlights an array of soft-hued silky colours, creating a creamy and pearly finish for a sophisticated and refined look. Pick from a range of light to dark pastel tones to match any kind of environment, whether it's a bedroom, café, or office space.

## "Soft-hued Silky Colours"

All colors shown are as close to the actual Strato® Satin colors as modern printing techniques permit, nonetheless, there are still color/tone differences.

We highly recommend seeing actual samples before ordering.