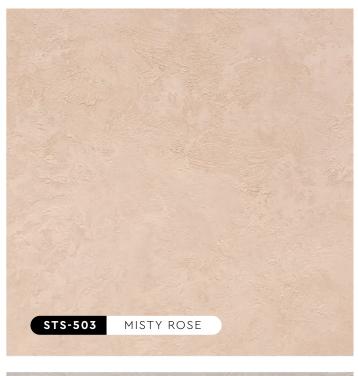

# Strato: SATION TEXTURE PAINTS

The Strato® Satin collection highlights an array of soft-hued silky colours, creating a creamy and pearly finish for a sophisticated and refined look. Pick from a range of light to dark pastel tones to match any kind of environment, whether it's a bedroom, café, or office space.

## "Soft-hued Silky Colours"

All colors shown are as close to the actual Strato® Satin colors as modern printing techniques permit, nonetheless, there are still color/tone differences.

We highly recommend seeing actual samples before ordering.