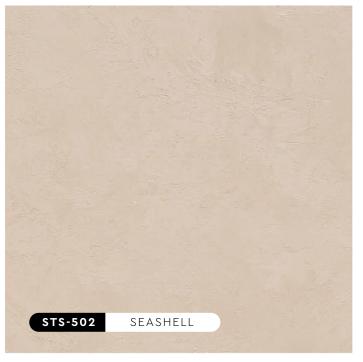

# Strato: SATION TEXTURE PAINTS

The Strato® Satin collection highlights an array of soft-hued silky colours, creating a creamy and pearly finish for a sophisticated and refined look. Pick from a range of light to dark pastel tones to match any kind of environment, whether it's a bedroom, café, or office space.

## "Soft-hued Silky Colours"

All colors shown are as close to the actual Strato® Satin colors as modern printing techniques permit, nonetheless, there are still color/tone differences.

We highly recommend seeing actual samples before ordering.