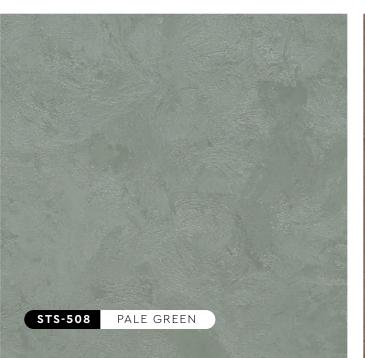

# Strato: SATION TEXTURE PAINTS

The Strato® Satin collection highlights an array of soft-hued silky colours, creating a creamy and pearly finish for a sophisticated and refined look. Pick from a range of light to dark pastel tones to match any kind of environment, whether it's a bedroom, café, or office space.

## "Soft-hued Silky Colours"

All colors shown are as close to the actual Strato® Satin colors as modern printing techniques permit, nonetheless, there are still color/tone differences.

We highly recommend seeing actual samples before ordering.