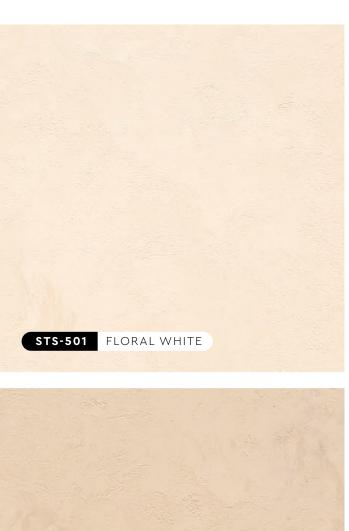

# Strato: SATION TEXTURE PAINTS

The Strato® Satin collection highlights an array of soft-hued silky colours, creating a creamy and pearly finish for a sophisticated and refined look. Pick from a range of light to dark pastel tones to match any kind of environment, whether it's a bedroom, café, or office space.

## "Soft-hued Silky Colours"

All colors shown are as close to the actual Strato® Satin colors as modern printing techniques permit, nonetheless, there are still color/tone differences.

We highly recommend seeing actual samples before ordering.