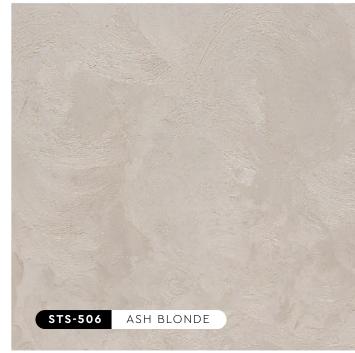

# Strato: SATION TEXTURE PAINTS

The Strato® Satin collection highlights an array of soft-hued silky colours, creating a creamy and pearly finish for a sophisticated and refined look. Pick from a range of light to dark pastel tones to match any kind of environment, whether it's a bedroom, café, or office space.

## "Soft-hued Silky Colours"

All colors shown are as close to the actual Strato® Satin colors as modern printing techniques permit, nonetheless, there are still color/tone differences.

We highly recommend seeing actual samples before ordering.