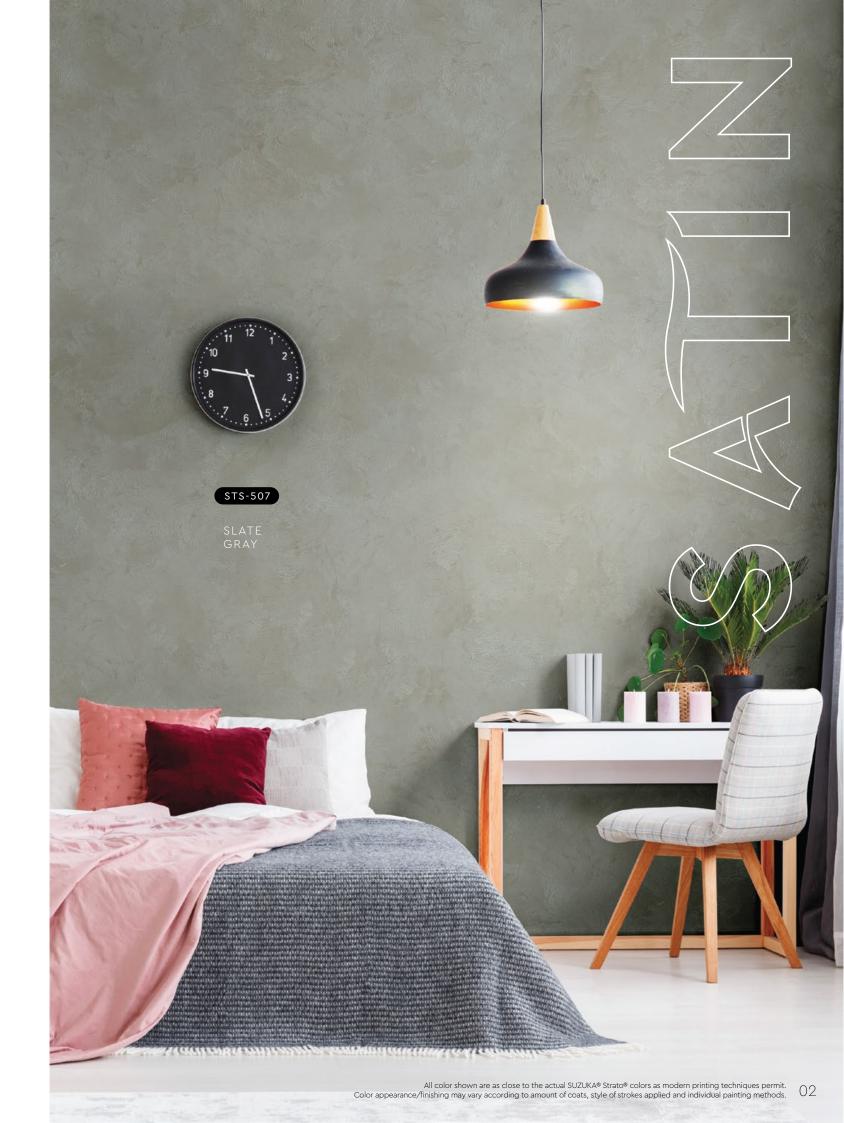

# Strato: SATION TEXTURE PAINTS

The Strato® Satin collection highlights an array of soft-hued silky colours, creating a creamy and pearly finish for a sophisticated and refined look. Pick from a range of light to dark pastel tones to match any kind of environment, whether it's a bedroom, café, or office space.

## "Soft-hued Silky Colours"

All colors shown are as close to the actual Strato® Satin colors as modern printing techniques permit, nonetheless, there are still color/tone differences.

We highly recommend seeing actual samples before ordering.