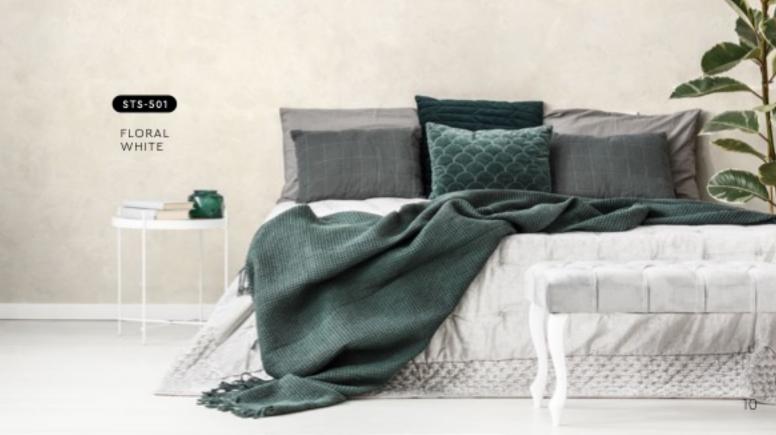

# Strato: SATION TEXTURE PAINTS

The Strato® Satin collection highlights an array of soft-hued silky colours, creating a creamy and pearly finish for a sophisticated and refined look. Pick from a range of light to dark pastel tones to match any kind of environment, whether it's a bedroom, café, or office space.

## "Soft-hued Silky Colours"

All colors shown are as close to the actual Strato® Satin colors as modern printing techniques permit, nonetheless, there are still color/tone differences.

We highly recommend seeing actual samples before ordering.