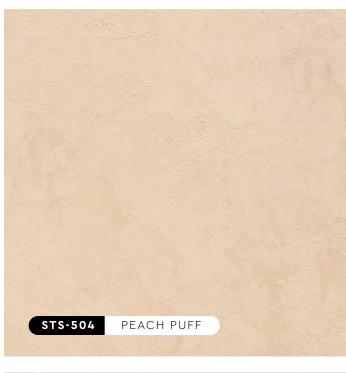

# Strato: SATION TEXTURE PAINTS

The Strato® Satin collection highlights an array of soft-hued silky colours, creating a creamy and pearly finish for a sophisticated and refined look. Pick from a range of light to dark pastel tones to match any kind of environment, whether it's a bedroom, café, or office space.

## "Soft-hued Silky Colours"

All colors shown are as close to the actual Strato® Satin colors as modern printing techniques permit, nonetheless, there are still color/tone differences.

We highly recommend seeing actual samples before ordering.