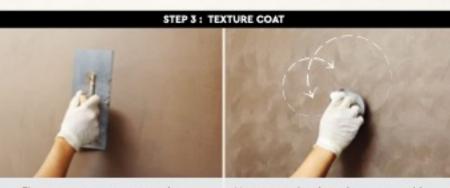

# APPLICATION TECHNIQUE

Preparation: - Cover the edges of surface that won't be painted by masking it with tape, paper or plastic.
- Clean up the wall surface to ensure it is free from dirt and dust.

STEP 1: PRIMER STEP 2: SANDING

Sand surface with sandpaper (600 grit) to ensure a smooth surface.

First, scrape texture coat evenly Next, use a piccolo tool to create swirl texture effects by moving with random circular motion. on the entire surface.