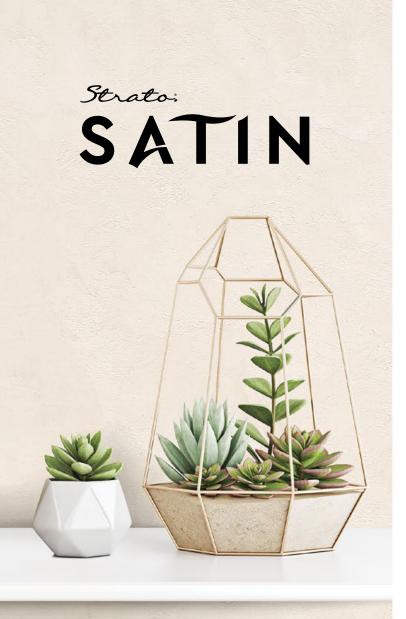

# Strato: SATION TEXTURE PAINTS

The Strato® Satin collection highlights an array of soft-hued silky colours, creating a creamy and pearly finish for a sophisticated and refined look. Pick from a range of light to dark pastel tones to match any kind of environment, whether it's a bedroom, café, or office space.